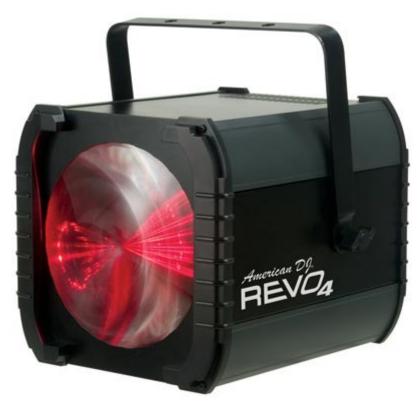

## **Product: Revo 4**

- LED DMX-512 Moonflower from the popular REVO Series with 256 razor sharp Red, Green, Blue & White Beams
- Produces unique and exciting LED patterns that may be projected on a wall, ceiling or dance floor great with or without fog
- 256 total 5mm LEDs : 64 Red, 64 Green, 64 blue and 64 White
- 2 DMX Channel Modes (4 Channel mode or 256 Channel mode)
- 4-Button LED DMX Display
- Linkable via XLR connections
- · Wide beam spread covers a large area
- 3 operation modes: DMX, Sound Active & Master/Slave
- Sound active from built-in programs
- Strobe function
- Beam angle: 50 degrees
- Runs extremely cool! NO Duty Cycles! Run all night!
- Includes hanging bracket
- Power Consumption: 29W maximum
- Extreme long lifetime of the LEDs (100,000 hr. rating)
- 1/4" input for optional American DJ UC3 remote control (sold separately)
- In/Out IEC power connections to daisy-chain power
- Multi-voltage Operation: AC 100-240V, 50/60Hz
- Dimensions (LxWxH): 12.25"x 12" x 13.25" / 312 x 306 x 334 mm
- Weight: 10 lbs. / 4.2 kgs.