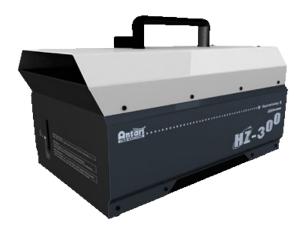

## **HZ-300 HAZER MACHINE**

The HZ-300 is Antari's professional hazer. It is capable of producing large quantities of haze quickly and quietly. In addition, with DMX on board, operators are able to control the unit remotely using the DMX-512 standard. The HZ-300 will provide very large amounts of fine, translucent haze in any environment

- Power: AC100V/AC120V, 50Hz-60Hz

Output: 2,000 cu.ft/minTank Capacity: 2.5 Liter

Fluid Consumption Rate: 21 Hrs./Liter
Remote Included: HC-1 (Timer Remote)
Optional Remotes: HCR-1 (Wireless Remote)

- Air Pressure: 30 Psi - Weight: 16 Kg

- Dimensions (mm): L500 x W298 x H232

HC-1 Cable Length: 25 ft. Connector: 1/4 Stereo

Connector: 1/4 Stereo Function: Timer With Interval and Duration; Manual

ON/OFF