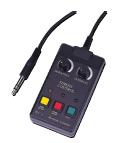

- Dimensions (mm): L500 x W298 x H232

HC-1 Cable Length: 25 ft. Connector: 1/4 Stereo

Connector: 1/4 Stereo Function: Timer With Interval and Duration; Manual

ON/OFF

## HC-1

Cable Length: 25 ft.Connector: 1/4 Stereo

- Function: Timer with interval and duration; manual ON/OFF

- Compatible with: HZ-100, HZ-300, HZ-400