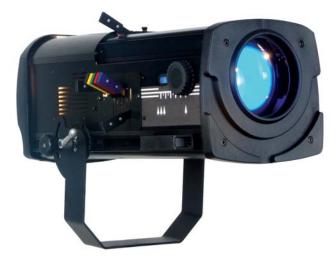

# **PRO FS**

Uniquely designed follow spot incorporates all of the modern follow spot necessaties.

This specially designed for the follow spot enthusiast. Featuring internal color boom, with color coded levels. Other features include a fully adjustable center weight design for ease of positioning, side handle, electronic dimmer, black out douser, focus and stainless steel iris.

### Features:

- 575W Follow Spot
- Removable color boom, 6 Colors
- 6 Colored levers for identification
- Douser Instantaneous black out
- 13° Beam angle
- Top Lever, adjustable stainless steel IRIS
- Typical Throw: 25 75 feet
- Electronic Dimmer
- Dimmer Knob
- Access Door
- Manual focusing
- Positioning Side handles
- Center weight Adjustment

### Specifications:

- Extruded Aluminum Case design
- 8' cord with Edison
- Socket type:
- Power ON/OFF switch
- Lamp: Philips GLC 575w 115v 3200°k 300hrs
- Optional Lamp: HX600 FLK 575w 115v 3200°k 300hrs