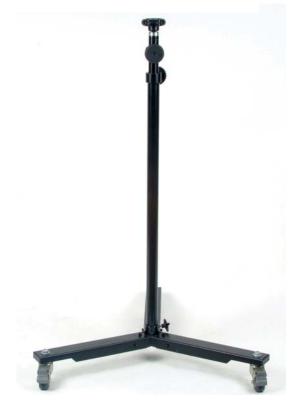

## Pro FS Stand (Sold separately)

The Pro FS stand offers smooth rolling casters with step locks, a big knurled knob for holding the follow spot.

The Pro FS is also calapsable for easy storage and transportation.