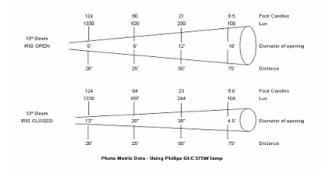

### Features:

- 575W Follow Spot
- Removable color boom, 6 Colors
- 6 Colored levers for identification
- Douser Instantaneous black out
- 13° Beam angle
- Top Lever, adjustable stainless steel IRIS
- Typical Throw: 25 75 feet
- Electronic Dimmer
- Dimmer Knob
- Access Door
- Manual focusing
- Positioning Side handles
- Center weight Adjustment

### Specifications:

- Extruded Aluminum Case design
- 8' cord with Edison
- Socket type:
- Power ON/OFF switch
- Lamp: Philips GLC 575w 115v 3200°k 300hrs
- Optional Lamp: HX600 FLK 575w 115v 3200°k 300hrs