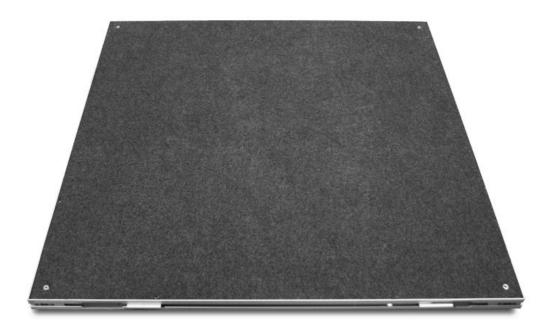

## ISP3X3CD

3' x 3' Carpet Finished Stage Platforms

Type: 3x3 Finish: Carpet (specs): Guardrails: Sold separately Skirts: Sold separately Qty Per Pack: 2 Component List: Platforms (2pcs) Product Dimensions (exterior): 91.4 x 91.4 x 3 cm / 36 x 36 x 1.2 in Product Weight (exterior): 27.5 kgs / 60.6 lbs