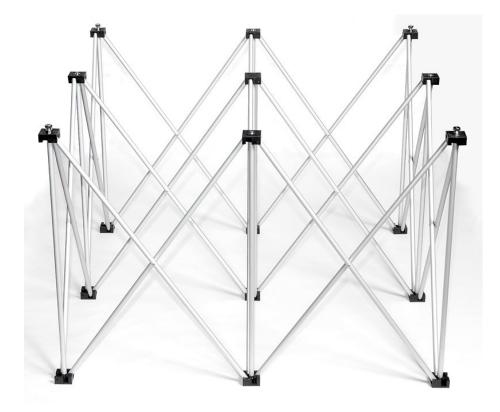

## **IS3X3X24**

24" High Riser for 3FT x 3FT Square Stage Platform

Type: 3x3 Finish: Aluminum and Nylon (specs): Height: 24 inch (specs): Guardrails: Sold separately Skirts: Sold separately Qty Per Pack: 1 Component List: Riser (1pc)

Product Dimensions (exterior): 91.4 x 91.4 x 61 cm / 36 x 36 x 24 in
Product Weight (exterior): 2.9 kgs / 6.3 lbs